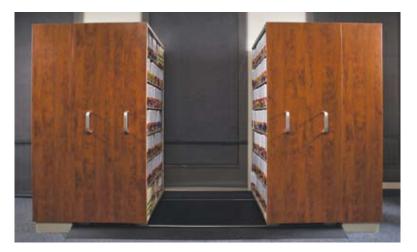

#### **Bi-File & Tri-File**

Bi-File and Tri-File Systems, previously known as Roll-Away II and Roll-Away III, are available with any of Spacefile's ThinLine shelving and remove the need for an entrance or aisle access. The mobile system is on a mechanical track that allows you to laterally slide the front

**Storage Solution** 

for every space.

cabinet(s) aside to access the second or third row. Bi-File systems have two rows and Tri-Files have three rows of deep shelving, allowing you to double or triple your storage capacity.