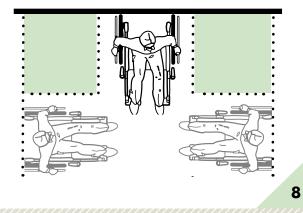

#### Accessibility:

Spacefile's products can be accessed safely and efficiently by people with wheelchairs. The high density storage systems are designed to be accessible to all employees and engineered to minimize space.