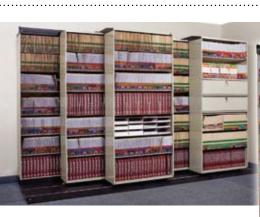

#### Mini Storage Aisle (MSA)

The Mini Storage Aisle (MSA) allows you to push a narrow space to maximum capacity. Sliding single and double mobile units provide maximum storage with minimum space requirements. The MSA is a mobile (front-to-back) system available with fixed, single and double width carriages. Designed with anti-tip and anti-drift features, these sleek systems are safely designed for high traffic and heavy usage.

## **Versatility & Efficiency:**

Spacefile's custom applications are individually adapted to any dimension. All Spacefile products are modular and can be added to, moved, rearranged or reconfigured to meet changing requirements. Tiers are available in 24", 30", 36", 42" and 48" width increments as standards, with various opening heights and depths for ease of use and improved efficiency.