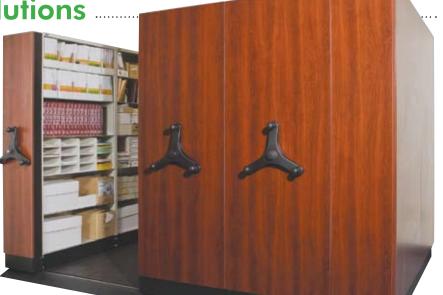

## Mechanical Assist Mobile (SDS)

The best solution for high density storage and filing needs is Spacefile's SDS Mechanical Assist Mobile. This system comes available with single and double depth carriages up to 32 feet long and mechanical assist capability for easy carriage movement. Aisle locks prevent unwanted carriage movement and all ThinLine tier options are available.

#### **Bi-File & Tri-File**

Bi-File and Tri-File Systems, previously known as Roll-Away II and Roll-Away III, are available with any of Spacefile's ThinLine shelving and remove the need for an entrance or aisle access. The mobile system is on a mechanical track that allows you to laterally slide the front

**Storage Solution** 

for every space.

cabinet(s) aside to access the second or third row. Bi-File systems have two rows and Tri-Files have three rows of deep shelving, allowing you to double or triple your storage capacity.