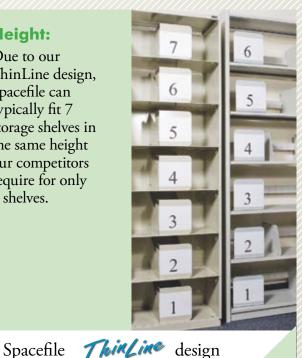

### **Height:**

Due to our ThinLine design, Spacefile can typically fit 7 storage shelves in the same height our competitors require for only 6 shelves.

3