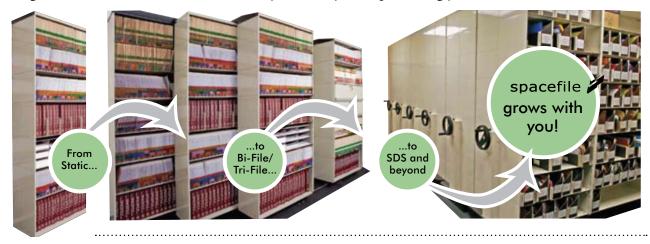

Spacefile developed the original Roll-Away II and Roll-Away III (now known as Bi-Files and Tri-Files) and continues to develop some of the most innovative storage solutions in the world.

Our Large Mechanical Assist Mobile (SDS) and our Mini Storage Aisle (MSA) have also found great success in the market. In recent years, we have expanded our product offerings to include many custom design solutions.

#### **Bi-File & Tri-File**

Bi-File and Tri-File Systems, previously known as Roll-Away II and Roll-Away III, are available with any of Spacefile's ThinLine shelving and remove the need for an entrance or aisle access. The mobile system is on a mechanical track that allows you to laterally slide the front

**Storage Solution** 

for every space.

cabinet(s) aside to access the second or third row. Bi-File systems have two rows and Tri-Files have three rows of deep shelving, allowing you to double or triple your storage capacity.